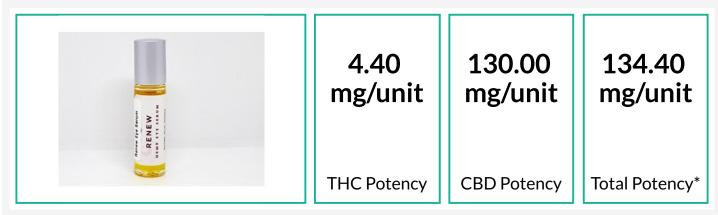

#### **Renew Eye Serum**

Other. Industrial Hemp External Batch ID: 121902

#### Cannabinoids

1 Unit = Bottle, 10g