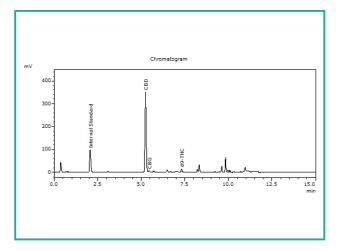

#### Chromatogram

THC Potency = THCa \* 0.877 + d9-THC; CBD Potency = CBDa \* 0.877 + CBD; LOQ = Limit of Quantitation; Total Potency\* = Total THC + Total CBD. Unless otherwise stated all quality control samples performed within specifications established by the Laboratory.