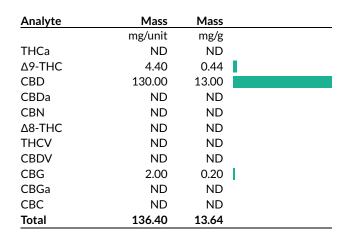

Powered by Confident Cannabis 1 of 4

#### Moon Mother Hemp Company

2425 Canyon Boulevard Boulder, CO 80302 jessica@moonmotherhemp.com (303) 442-2983 Lic.#

Sample: 12TRC005219.05343

Strain: Renew Eye Serum

Sample Received: 12/20/2019; Report Created: 01/31/2020 Leaf Inventory/Lot ID: ; Leaf Pre-Transfer Inventory/Lot ID: Leaf Batch ID: ; Leaf Pre-Transfer Batch ID: Leaf Manifest ID:



#### **Renew Eye Serum**

Other. Industrial Hemp External Batch ID: 121902



#### Cannabinoids

1 Unit = Bottle, 10g

#### Chromatogram





THC Potency = THCa \* 0.877 + d9-THC; CBD Potency = CBDa \* 0.877 + CBD; LOQ = Limit of Quantitation; Total Potency\* = Total THC + Total CBD. Unless otherwise stated all quality control samples performed within specifications established by the Laboratory.

908 N. Howard St., Suite 101 Spokane, WA TRACE ANALYTICS (509) 284-7522 http://traceanalytics.com/ Lic# 0014

Jubakowski

**Confident Cannabis** All Rights Reserved support@confidentcannabis.com (866) 506-5866



Julie Kowalski

CSO

www.confidentcannabis.com This product has been tested by Trace Analytics, Inc using valid testing methodologies and a quality system as required by state law. Values reported relate only to the product tested. Trace Analytics, Inc makes no claims as to the efficacy, safety or other risks associated wi